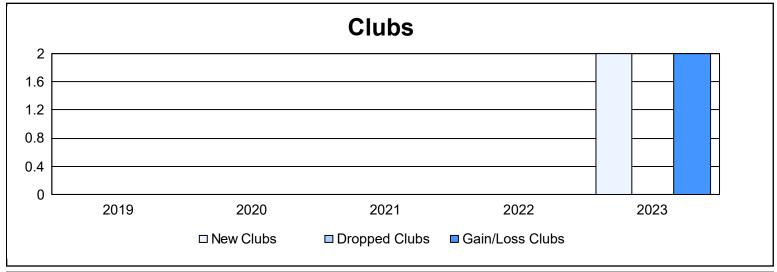

District 111RS As of June 2023 Cumulative

| Year      | New<br>Clubs | Dropped<br>Clubs | Gain/<br>Loss<br>Clubs | New<br>Members | Charter<br>Members | Reinstate<br>Members | Transfer<br>Members | Total<br>Member<br>Added | Total<br>Members<br>Dropped | Gain/<br>Loss<br>Members |
|-----------|--------------|------------------|------------------------|----------------|--------------------|----------------------|---------------------|--------------------------|-----------------------------|--------------------------|
| 2018-2019 | 0            | 0                | 0                      | 88             | 0                  | 0                    | 11                  | 99                       | 132                         | -33                      |
| 2019-2020 | 0            | 0                | 0                      | 92             | 0                  | 2                    | 6                   | 100                      | 131                         | -31                      |
| 2020-2021 | 0            | 0                | 0                      | 59             | 0                  | 5                    | 6                   | 70                       | 99                          | -29                      |
| 2021-2022 | 0            | 0                | 0                      | 71             | 0                  | 1                    | 10                  | 82                       | 131                         | -49                      |
| 2022-2023 | 2            | 0                | 2                      | 80             | 42                 | 4                    | 4                   | 130                      | 144                         | -14                      |
| Average   | 0            | 0                | 0                      | 78             | 8                  | 2                    | 7                   | 96                       | 127                         | -31                      |